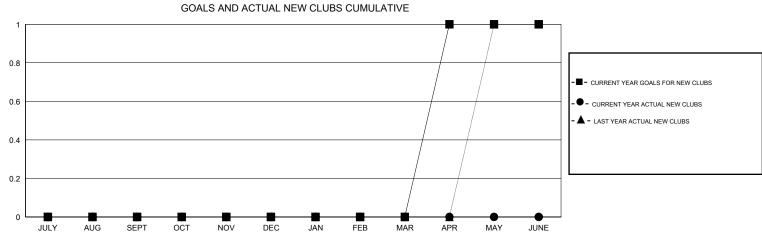

## MONTHLY MEMBERSHIP PROGRESS REPORT

District 18 O

2727.01







| DROPPED CLUBS: 1  DROPPED MEMBERS |         | 13 CLUBS OF 53 ADDED 1 OR MORE<br>NEW MEMBERS | GENDER DISTR<br>MALE<br>FEMALE  | 780 (70.46%)<br>327 (29.54%) |     |
|-----------------------------------|---------|-----------------------------------------------|---------------------------------|------------------------------|-----|
| DECEASED                          | 7       | CLICK HERE FOR CUMULATIVE  MEMBERSHIP DATA    | TOTAL FAMILY UNIT MEMBERS       |                              | 165 |
| CLUB CANCELLED OTHER              | 2<br>24 |                                               | FAMILY MEMBERS PAYING HALF DUES |                              | 84  |
| TOTAL                             | 33      |                                               | 5020