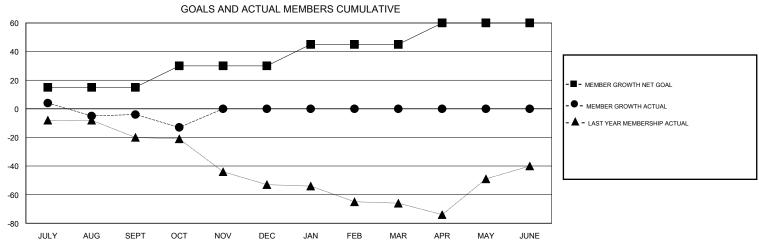

## MONTHLY MEMBERSHIP PROGRESS REPORT

District 18 O

2727.01







| DROPPED CLUBS: 1  DROPPED MEMBERS |         | 13 CLUBS OF 53 ADDED 1 OR MORE<br>NEW MEMBERS | GENDER DISTR<br>MALE<br>FEMALE  | 780 (70.46%)<br>327 (29.54%) |     |
|-----------------------------------|---------|-----------------------------------------------|---------------------------------|------------------------------|-----|
| DECEASED                          | 7       | CLICK HERE FOR CUMULATIVE  MEMBERSHIP DATA    | TOTAL FAMILY UNIT MEMBERS       |                              | 165 |
| CLUB CANCELLED OTHER              | 2<br>24 |                                               | FAMILY MEMBERS PAYING HALF DUES |                              | 84  |
| TOTAL                             | 33      |                                               | 5020                            |