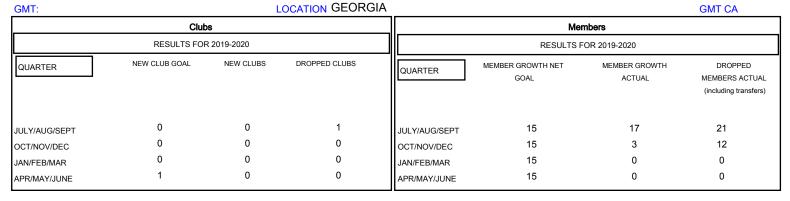

## MONTHLY MEMBERSHIP PROGRESS REPORT

District 18 O

2727.01







| DROPPED CLUBS: 1  DROPPED MEMBERS |         | 13 CLUBS OF 53 ADDED 1 OR MORE<br>NEW MEMBERS | GENDER DISTR<br>MALE<br>FEMALE  | 780 (70.46%)<br>327 (29.54%) |     |
|-----------------------------------|---------|-----------------------------------------------|---------------------------------|------------------------------|-----|
| DECEASED                          | 7       | CLICK HERE FOR CUMULATIVE  MEMBERSHIP DATA    | TOTAL FAMILY UNIT MEMBERS       |                              | 165 |
| CLUB CANCELLED OTHER              | 2<br>24 |                                               | FAMILY MEMBERS PAYING HALF DUES |                              | 84  |
| TOTAL                             | 33      |                                               | 5020